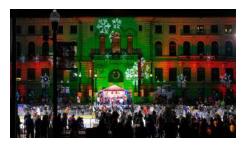

#### **Festival of Lights**

www.worcesterma.gov/calendar/festival-of-lights This family-friendly event includes ice skating, food vendors, community organizations and performances, with the biggest highlight: the lighting of the tree on Worcester Common Oval.