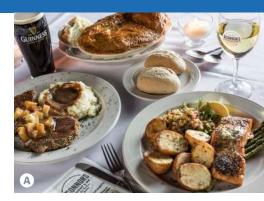

#### **IRISH AMERICAN**

#### O'Connor's Restaurant & Bar

The bangers & mashed and shepherd's pie at O'Connor's (a) pair seamlessly with their flowing Guinness draught.