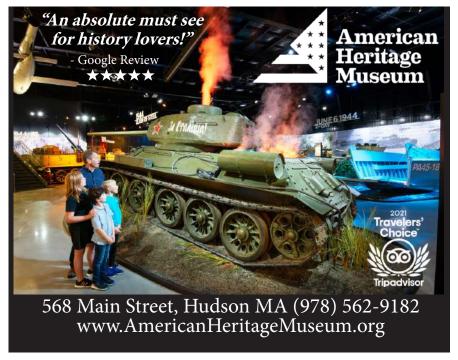

#### American Heritage Museum

The American Heritage Museum 19 in Hudson has one of the world's largest collection of armored vehicles and tanks. Another big draw are their World War II Tank driving experiences as well as over twenty captivating exhibits which explore major historic conflicts from the Revolutionary War up to today.

# American Heritage Museum (3) 568 Main Street, Hudson (2) americanheritagemuseum.org (2) (978) 562-9182

Apple Tree Arts A 1 Grafton Common, Grafton W appletreearts.org P (508) 839-4286

Art Reach (A) 322 West Boylston Street, Worcester