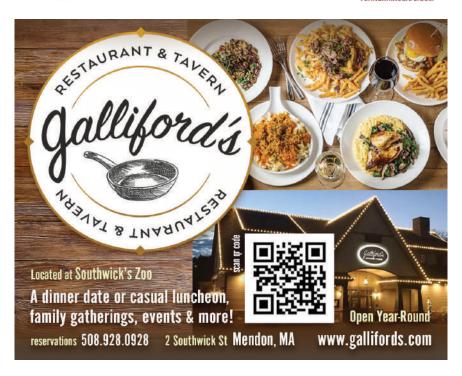

#### SOUTHWICK'S ZOO

As a Mendon staple, Southwick's Zoo sits in the heart of the Blackstone River Valley, spanning 200 acres and housing animals in their naturalistic habitats. Lions, tigers, giraffes, chimpanzees, rhinos and two-toed sloths are just a few of the creatures you can spend the day with at New England's largest zoological experience. Plus, Galliford's is an on-site restaurant open year-round.