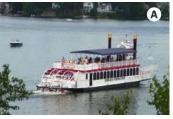

Stay and play at Indian Ranch, the well known concert and campground venue on Webster Lake. Boat rides on a historic paddlewheel boat, the "Indian Princess," allow you to cruise along in a replica of the riverboats from the Mississippi River in the late 19th century. For more boating and swimming adventures, check out Mendon Town Beach, or state park areas such as Rutland State Park (3), and Wallum Lake at Douglas State Forest (7).

#### Webster

Webster's richest asset is the fresh-water Lake Chargog-gaggoggmanchaugagoggc-haubunagungamaugg, which you can enjoy while riding the Indian Princess (A).