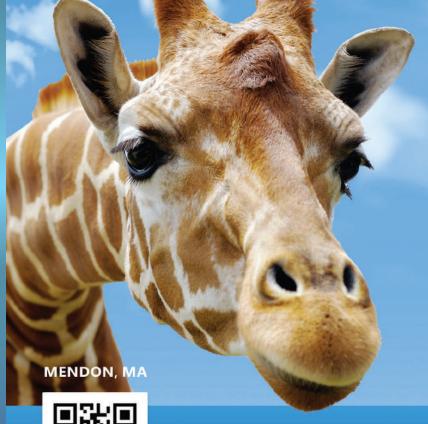

#### SOUTHWICK'S ZOO

As a Mendon staple, Southwick's Zoo sits in the heart of the Blackstone River Valley, spanning 200 acres and housing animals in their naturalistic habitats. Lions, tigers, giraffes, chimpanzees, rhinos and two-toed sloths are just a few of the creatures you can spend the day with at New England's largest zoological experience. Plus, Galliford's is an on-site restaurant open year-round.