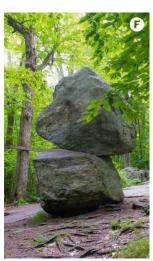

#### Mass Audubon Wachusett Meadow Wildlife Sanctuary & Wachusett Mountain

Find year-round fun at this 2,006-foot summit. First timers will enjoy 1.5 miles on the Echo Lake Trail, take a steep 1-mile hike on Pine Hill Trail to the summit, or find Balance Rock [7]!