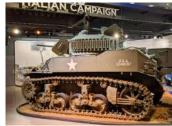

#### American Heritage Museum

The American Heritage Museum 19 in Hudson has one of the world's largest collection of armored vehicles and tanks. Another big draw are their World War II Tank driving experiences as well as over twenty captivating exhibits which explore major historic conflicts from the Revolutionary War up to today.