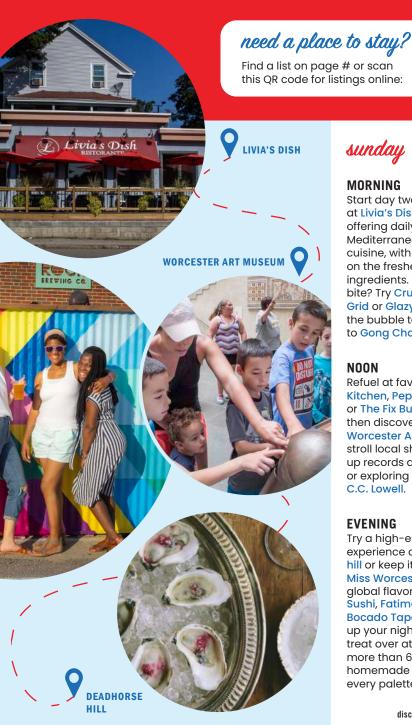

## sunday

#### MORNING

Start day two with brunch at Livia's Dish, a spot offering daily selections of Mediterranean-influenced cuisine, with an emphasis on the freshest local ingredients. Want a guick bite? Try Crust, Brew on the Grid or Glazy Susan. For the bubble tea lovers, head to Gong Cha Worcester.

#### NOON

Refuel at favorites like Nu Kitchen, Peppercorn's or The Fix Burger Bar, then discover the arts at Worcester Art Museum or stroll local shops—picking up records at Joe's Albums or exploring art supplies at C.C. Lowell.

#### **EVENING**

Try a high-end dining experience at deadhorse hill or keep it casual at Miss Worcester Diner, Find global flavors at Baba Sushi, Fatima's Cafe and Bocado Tapas Bar. Wrap up your night with a sweet treat over at Gibby's, with more than 60 flavors of homemade ice cream for every palette.