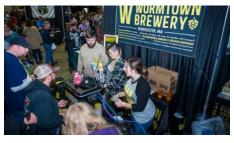

#### NOON

When hunting for lunch, head to Restaurant Row on Shrewsbury Street for European-inspired dishes at Via Italian Table or internationally influenced fare at Flying Rhino Café. Go brewery hopping at Redemption Rock Brewing Co., Wormtown Brewery and end at Wachusett Brew Yard on Green Street.

#### Wormtown Brewery

Nestled in a prime location on Shrewsbury Street in Worcester, you can savor Wormtown's 🛕 craft beer or hard seltzer of choice while enjoying pizza from next-door neighbor Volturno.