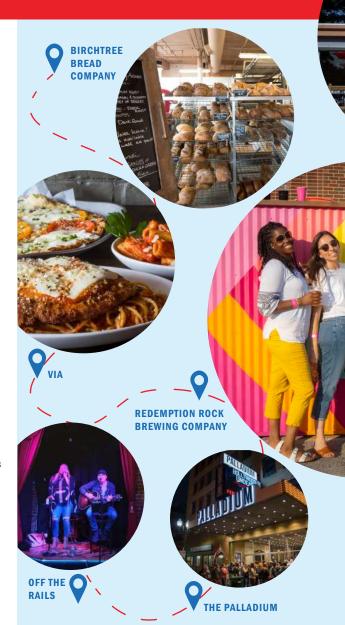

## saturday

#### MORNING

Fuel up with an artisan breakfast and indulgent coffee concoction at BirchTree Bread Company or Brew on the Grid. Follow it with a stroll through one of Worcester's scenic parks, like Broad Meadow Brook or Green Hill Park.

#### NOON

When hunting for lunch, head to Restaurant Row on Shrewsbury Street for European-inspired dishes at Via Italian Table or internationally influenced fare at Flying Rhino Café. Go brewery hopping at Redemption Rock Brewing Co., Wormtown Brewery and end at Wachusett Brew Yard on Green Street.

#### **EVENING**

An evening in the Canal
District offers dining options
galore. Visit Electric Haze
for a late night lounge
vibe, or discover plentiful
entertainment downtown:
live music at The Palladium
and Off the Rails, and
events at The Hanover
Theatre, JMAC's Brick Box
and The DCU Center.