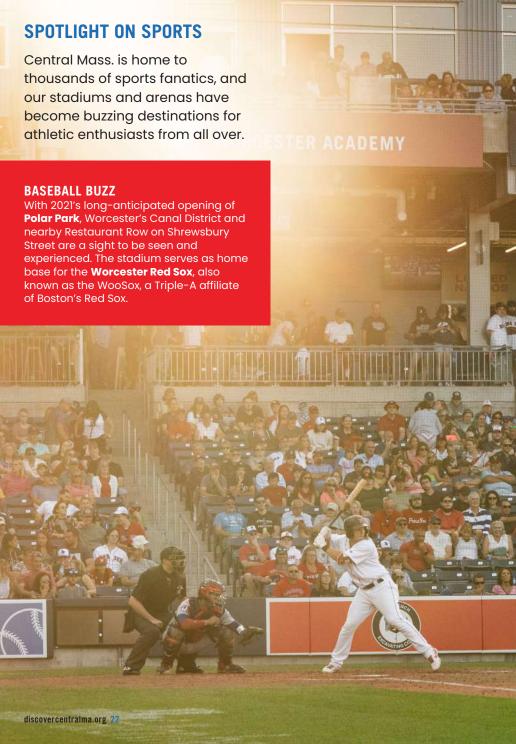

#### BASEBALL continued.

The Worcester Bravehearts offer baseball fans a chance to witness highlevel collegiate athletes on the cusp of being drafted by professional teams. We recommend you bring the whole family and go for the all-you-can eat tickets vour kids will love it!