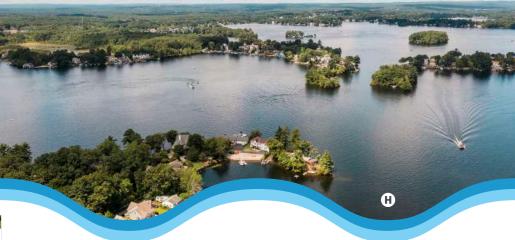

## **BLUE SPACES**

#### LAKES

Lake Quinsigamond ① and Webster Lake ① are two of the most notable to grace Central Mass., the former known as an internationally recognized regatta course with accompanying picnic area and tennis courts, and the latter as a tranquil natural asset for swimming, boating and kayaking. When you visit Webster Lake, also known as Lake Chargoggagoggmanchauggagoggchaubunagungamaugg, stop by Rose Room Cafe for a sweet treat

Stay and play at Indian Ranch, the well known concert and campground venue on Webster Lake. Boat rides on a historic paddlewheel boat, the "Indian Princess," allow you to cruise along in a replica of the riverboats from the Mississippi River in the late 19th century. For more boating and swimming adventures, check out Mendon Town Beach, or state park areas such as Rutland State Park (3), and Wallum Lake at Douglas State Forest (7).