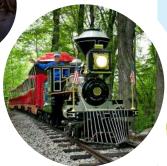

#### **ECOTARIUM**

As an immersive museum concept, the EcoTarium marries indoor and outdoor learning opportunities to inspire a passion for scientific and nature-based education. With science programs, a digital planetarium, live animal habitats, nature trails and a fully packed outdoor exhibit (with areas for digging, building, climbing and crawling) the EcoTarium is a rare local gem for engaging even the pickiest of crowds. Plus, take a train ride during your visit!