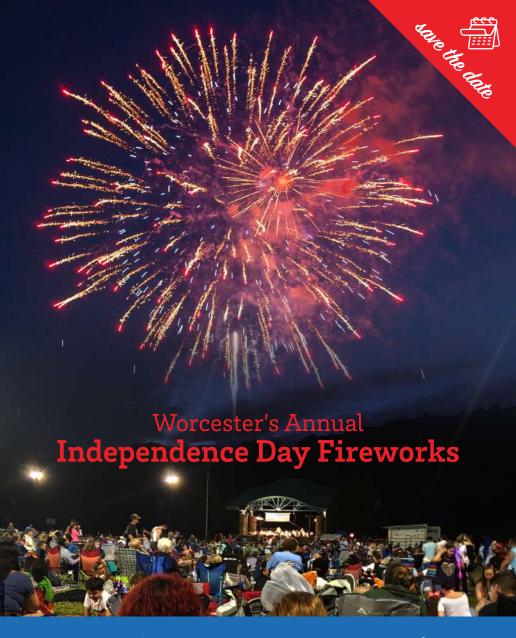

#### Worcester Tercentennial

www.WorcesterTercentennial.com

Celebrate 300 years with the City of Worcester throughout 2022. Visit June 10-June 12 to attend signature events, including a parade & festival.

## Worcester Tercentennial Weekend

Join the fun in Downtown Worcester & the Canal District

# Kickoff

Friday, June 10

Canal District Stroll and Fireworks at Polar Park

Saturday, June 11

Run or walk!

# Festival

Saturday, June 11

Art vendors, music, food & more hosted by stART on the Street

# Parade

Saturday, June 11

TERCENTENNIAL

#### Stay in the Know!

Scan the QR code for the latest event details WorcesterTercentennial.com

# **Family Outing**

Sunday, June 12

at Worcester Bravehearts

and Signature Event

Sunday, June 12

To Be Announced