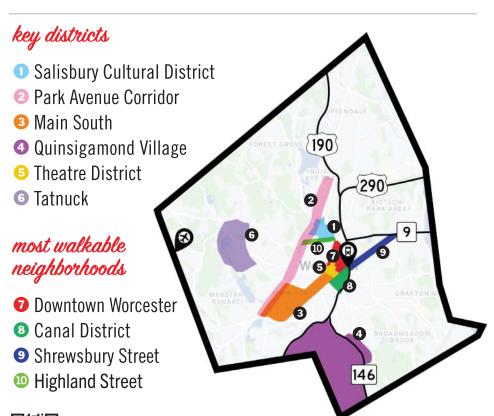

entral MA



22 state parks

offer excellent

hiking trails

11 colleges and universities



create a lively culture in the region



100+ restaurants are located in Worcester, MA



18+ farmers markets to try in-season local flavors



26 museums to explore everything from fine art to history and science



22 trains run through Union Station each weekday + 8 on weekends, in addition to dozens of buses. Worcester Regional Airport offers direct flights & many major highways provide plenty of routes through the region





The City of Worcester, New England's 2<sup>nd</sup> largest and fastest-growing city, is a diverse, vibrant community with a thriving culture worth getting to know. Here's a brief yet loving intro to the Heart of the Commonwealth. *scan the gr codes for even more info* 



Scan or visit DiscoverCentralMa.com/Wool01 for descriptions of each area.

#### **COLLEGE BUCKET LIST**

With more than 10 colleges and universities in the region, there's a buzz about the city during the academic year. To ensure students make the most of their college life off-campus, we've curated a bucket list of adventures to help students of any age explore:

## scan this



#### HISTORIC WORCESTER

#### Ten Famous Worcester Firsts

- 1. The "first American Revolution" took place in 1774, when 4,622 people from Worcester and the surrounding rural towns of Central Mass, gathered and peacefully seized control of the government, ending Royal authority in Central Mass. for good.
- 2. The first public reading of the Declaration of **Independence** occurred here in 1776 by Isaiah Thomas,