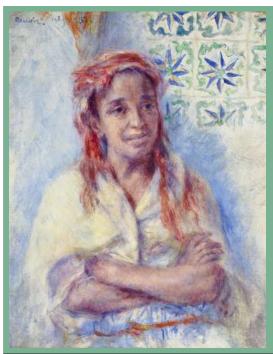

# Make new friends at WAM

WORCESTER ART MUSEUM

worcesterart.org

Pierre-Auguste Renoir, Old Arab Woman, 1882, oil on canvas, 1935.8

MAKE NUOVO RESTAURANT THE VENUE FOR YOUR NEXT SPECIAL OCCASION.

Two beautiful private rooms can accommodate from 10 to 100 guests for a sit down dinner, and up to 150 for a cocktail style — rooms are equipped with a private bar, dance floor, WIFI and 2 large TVs.